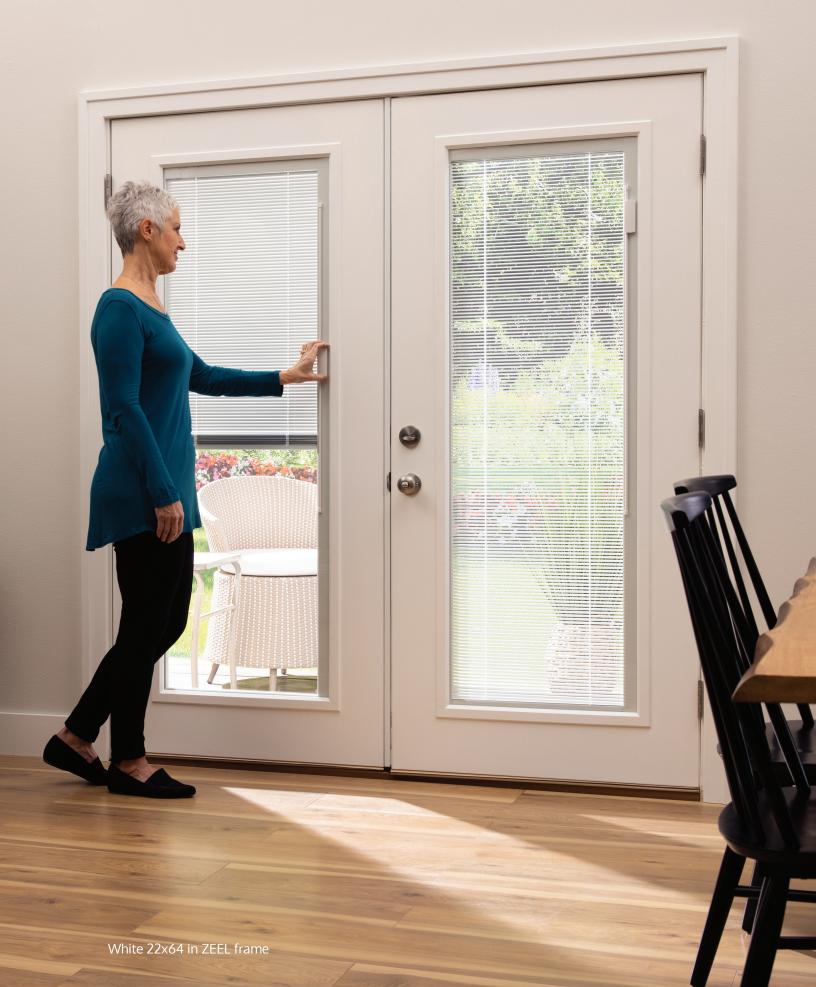

Choose from an **Evolve**<sup>®</sup> or **ZEEL**<sup>®</sup> doorglass frame\* to complement your home's architecture, whatever the style.

Evolve Doorglass Frame

ZEEL Doorglass Frame

#### White Standard Colour

22x36 Evolve ZEEL

**20x36** Evolve

**22x48** Evolve ZEEL

22x64 Evolve ZEEL

**20x64** Evolve ZEEL

**14x64** Standard