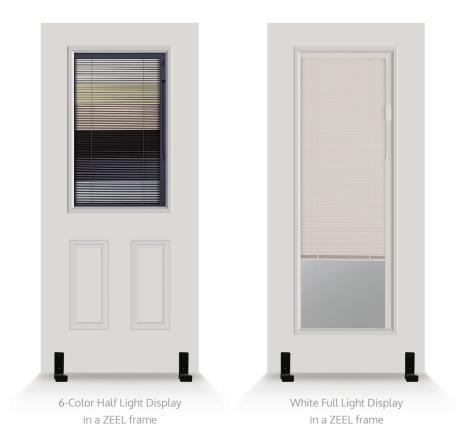

Choose from an **Evolve**<sup>®</sup> or **ZEEL**<sup>®</sup> doorglass frame\* to complement your home's architecture, whatever the style.

Evolve Doorglass Frame

ZEEL Doorglass Frame

## Update Your Showroom with a Blink Entry Doorglass Display

Contact your Sales Representative for details.