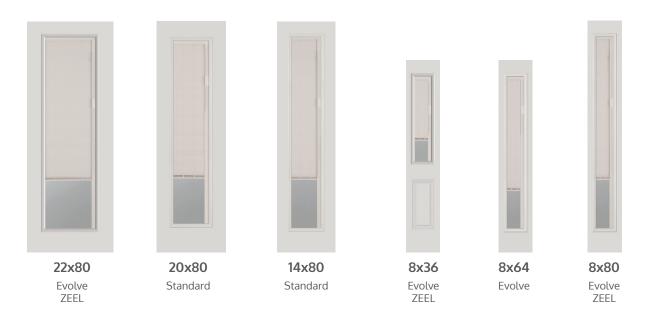

#### White Standard Colour

22x36 Evolve ZEEL

**20x36** Evolve

**22x48** Evolve ZEEL

22x64 Evolve ZEEL

**20x64** Evolve ZEEL

**14x64** Standard

#### Tan Standard Colour

22x36 Evolve ZEEL

22x64 Evolve ZEEL

20x64 Evolve ZEEL

Evolve ZEEL

8x64

Evolve

Evolve ZEEL

#### Slate Gray Premium Colour

22x36 Evolve ZEEL

20x36 Evolve

22x64 Evolve ZEEL

**20x64** Evolve ZEEL

#### Espresso Premium Colour

22x36 Evolve ZEEL

20x36 Evolve

**22x64** Evolve ZEEL

20x64 Evolve ZEEL

#### Sand Premium Colour

22x36 Evolve ZEEL

20x36 Evolve

22x64 Evolve ZEEL

20x64 Evolve ZEEL

20x80\* Standard

\*80" blinds have a dual operator that controls the raise, lower and tilt function.

#### Silver Moon Premium Colour

22x36 Evolve ZEEL

20x36 Evolve

Evolve ZEEL

Evolve ZEEL

\*80" blinds have a dual operator that controls the raise, lower and tilt function.