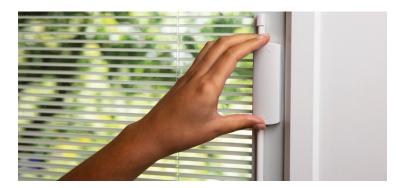

#### Easy to Operate

The levels of light and privacy in your home are yours to control using our **Easy Glide Operator** which slides along the **Ergo Track** using **Sure Connect Magnets**.

The ergonomically placed operator lets you raise, lower and tilt your blinds the entire length of the doorglass with only the slightest movement. No reaching or stooping is needed to adjust the blinds. An innovative design results in stacked blinds that take up the smallest of space at the top of the doorglass when fully opened.

Control light and privacy with our Easy Glide Operator