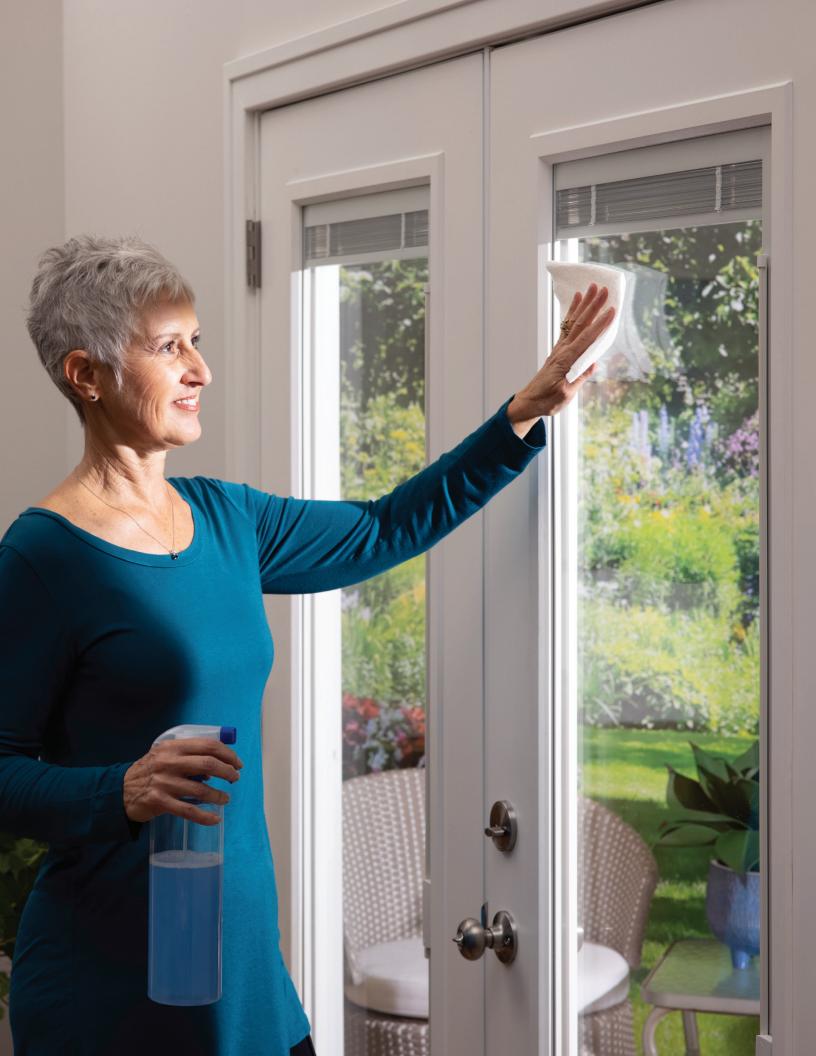

#### Easy to Operate

The levels of light and privacy in your home are yours to control using our **Easy Glide Operator** which slides along the **Ergo Track** using **Sure Connect Magnets**.

The ergonomically placed operator lets you raise, lower and tilt your blinds the entire length of the doorglass with only the slightest movement. No reaching or stooping is needed to adjust the blinds. An innovative design results in stacked blinds that take up the smallest of space at the top of the doorglass when fully opened.

Control light and privacy with our Easy Glide Operator

#### Light and Privacy Control

Whether you're looking to enjoy the outdoors or need to turn off the outside world, the perfect levels of light and privacy are yours to control. Our superior **Easy Glide System** allows our blinds to tilt completely closed, keeping you safe from prying eyes and unwanted light. The full privacy channels eliminate light gaps, shadows, and sunlight glare.

No more light leaks with Blink Entry Doorglass