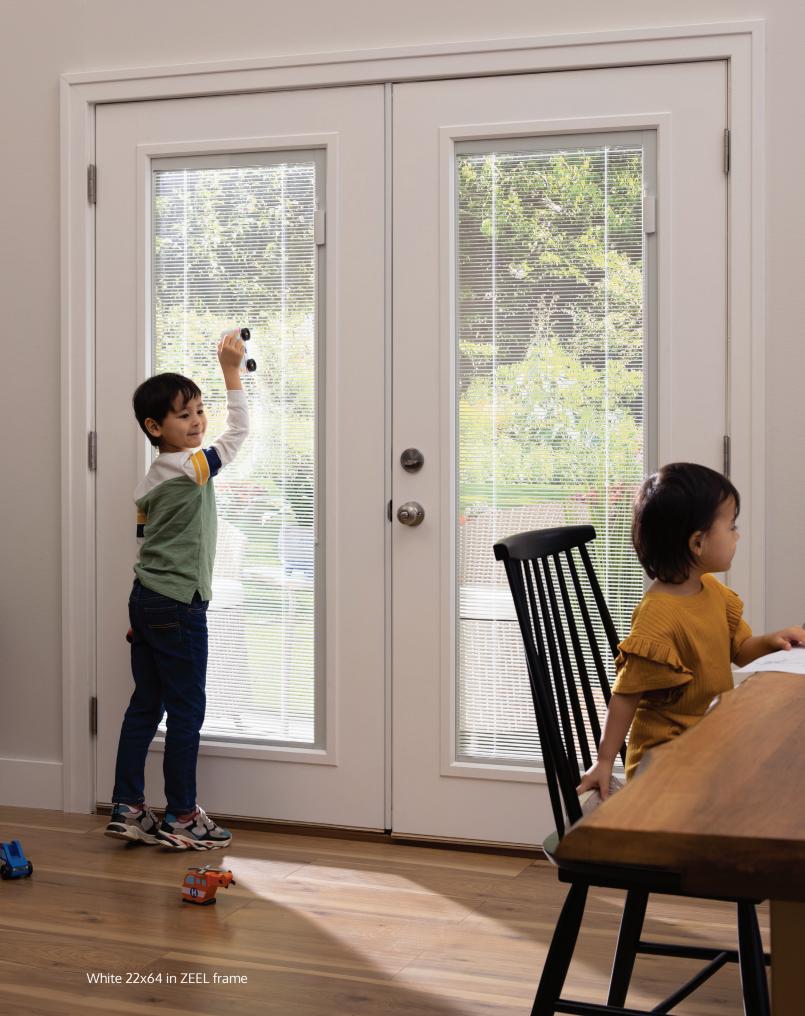

#### Safety

Blink is leading the industry in enclosed blinds that reduce the safety risk for children and pets. With no dangling cords, our blinds have received two certifications from the Window Covering Manufacturers Association and Parents for Window Blind Safety. Both organizations strongly urge parents to use window coverings without accessible cords in homes with children. In addition, all our enclosed blinds are offered in tempered safety glass.

#### **Attention to Detail**

We prioritized style and design by offering six colours and paid attention to aesthetic details, such as covering the cords with a bottom rail and matching all the visible components so the colours of your entry door blinds will always coordinate with your décor.

Choose from an **Evolve**<sup>®</sup> or **ZEEL**<sup>®</sup> doorglass frame\* to complement your home's architecture, whatever the style.

Evolve Doorglass Frame

ZEEL Doorglass Frame