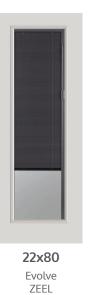

Choose from an **Evolve**<sup>®</sup> or **ZEEL**<sup>®</sup> doorglass frame\* to complement your home's architecture, whatever the style.

Evolve Doorglass Frame

ZEEL Doorglass Frame

#### Sand Premium Colour

22x36 Evolve ZEEL

20x36 Evolve

22x64 Evolve ZEEL

20x64 Evolve ZEEL

20x80\* Standard

\*80" blinds have a dual operator that controls the raise, lower and tilt function.