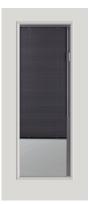

Choose from an **Evolve**<sup>®</sup> or **ZEEL**<sup>®</sup> doorglass frame\* to complement your home's architecture, whatever the style.

Evolve Doorglass Frame

ZEEL Doorglass Frame

#### Sand Premium Colour

22x36 Evolve ZEEL

20x36 Evolve

22x64 Evolve ZEEL

20x64 Evolve ZEEL

20x80\* Standard

\*80" blinds have a dual operator that controls the raise, lower and tilt function.