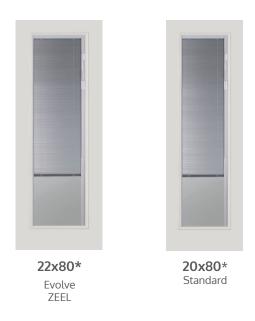

#### Sand Premium Colour

22x36 Evolve ZEEL

20x36 Evolve

22x64 Evolve ZEEL

20x64 Evolve ZEEL

20x80\* Standard

\*80" blinds have a dual operator that controls the raise, lower and tilt function.

#### Silver Moon Premium Colour

22x36 Evolve ZEEL

20x36 Evolve

Evolve ZEEL

Evolve ZEEL

\*80" blinds have a dual operator that controls the raise, lower and tilt function.