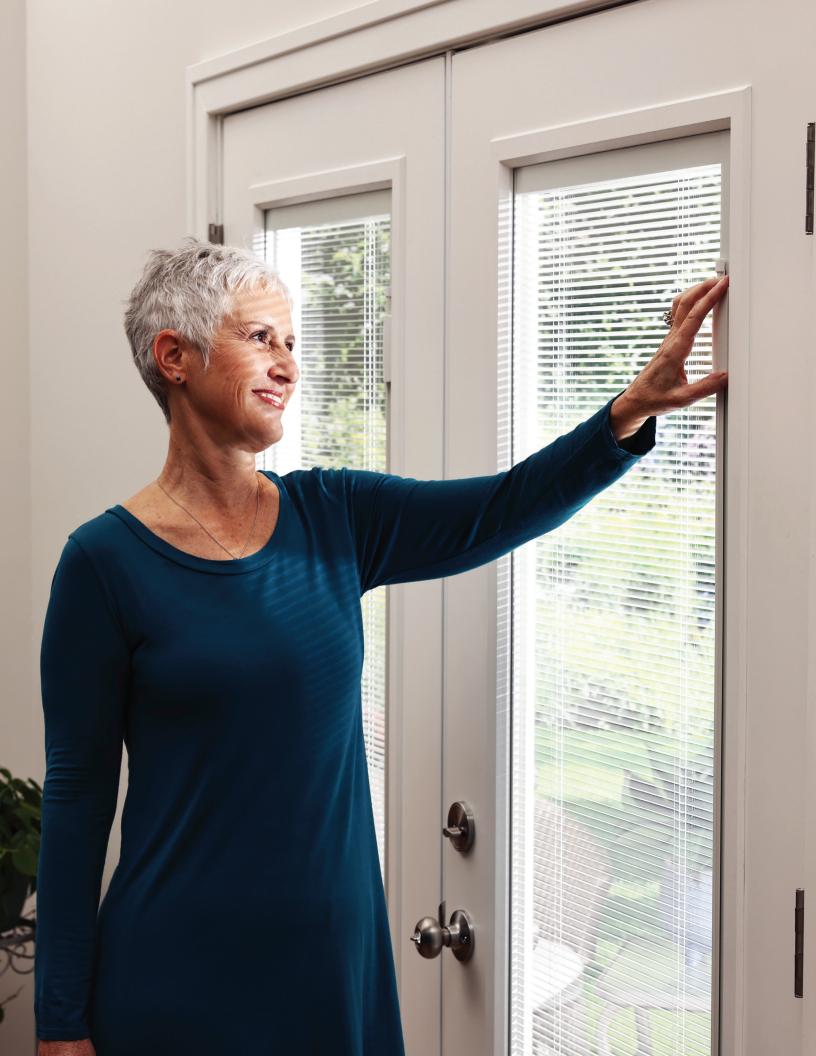

#### Easy to Operate

The levels of light and privacy in your home are yours to control using our **Easy Glide Operator** which slides along the **Ergo Track** using **Sure Connect Magnets**.

The ergonomically placed operator lets you raise, lower and tilt your blinds the entire length of the doorglass with only the slightest movement. No reaching or stooping is needed to adjust the blinds. An innovative design results in stacked blinds that take up the smallest of space at the top of the doorglass when fully opened.

Control light and privacy with our Easy Glide Operator

#### Light and Privacy Control

Whether you're looking to enjoy the outdoors or need to turn off the outside world, the perfect levels of light and privacy are yours to control. Our superior **Easy Glide System** allows our blinds to tilt completely closed, keeping you safe from prying eyes and unwanted light. The full privacy channels eliminate light gaps, shadows, and sunlight glare.