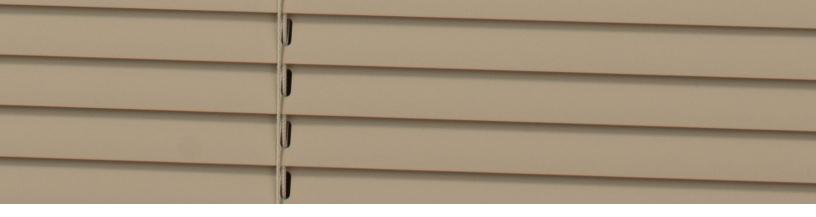

#### Easy to Operate

The levels of light and privacy in your home are yours to control using our **Easy Glide Operator** which slides along the **Ergo Track** using **Sure Connect Magnets**.

The ergonomically placed operator lets you raise, lower and tilt your blinds the entire length of the doorglass with only the slightest movement. No reaching or stooping is needed to adjust the blinds. An innovative design results in stacked blinds that take up the smallest of space at the top of the doorglass when fully opened.

Control light and privacy with our Easy Glide Operator