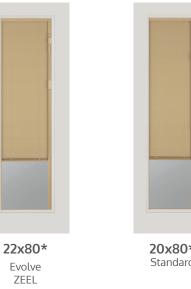

#### Sand Premium Colour

22x36 Evolve ZEEL

20x36 Evolve

22x64 Evolve ZEEL

20x64 Evolve ZEEL

20x80\* Standard

\*80" blinds have a dual operator that controls the raise, lower and tilt function.